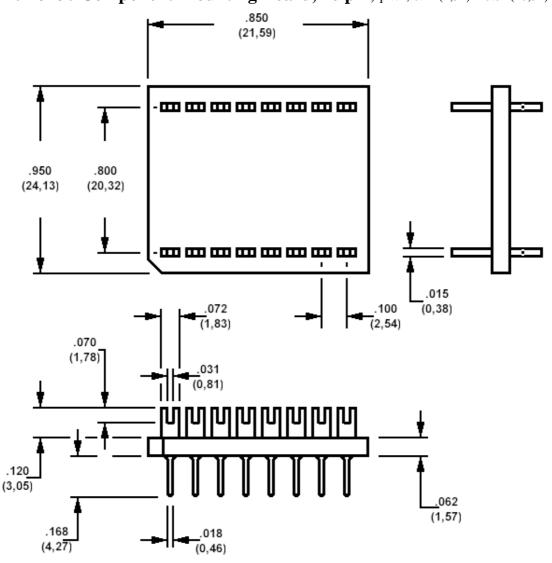

## **702-3730 Component Mounting Board, 16 pin,** pitch, 0.1" (2,54) x 0.8" (20,32)

How to order code 702-3730-01-XX-00Basic Part No XX = Plating Finish

| MATERIALS                           |                 |             |             |
|-------------------------------------|-----------------|-------------|-------------|
| Component                           | Material        | Finish (XX) |             |
|                                     |                 | -03         | -04         |
| Terminal (Part # 460-2435-01-XX-00) | Phosphor Bronze | Gold        | Electro Tin |
| Board                               | Glass Epoxy     | -           | -           |

| FEATURES                                                       |  |  |
|----------------------------------------------------------------|--|--|
| Fibre board body for temperature withstanding during soldering |  |  |
| Notched corner to identify Pin                                 |  |  |